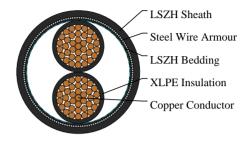

#### CABLE CONSTRUCTION

Conductors: Stranded plain copper conductors to IEC 60228 class 2 or 5.

Insulation: XLPE Insulation. Bedding: LSZH bedding

Armoured: SWA

Outer sheath: LSZH Sheath